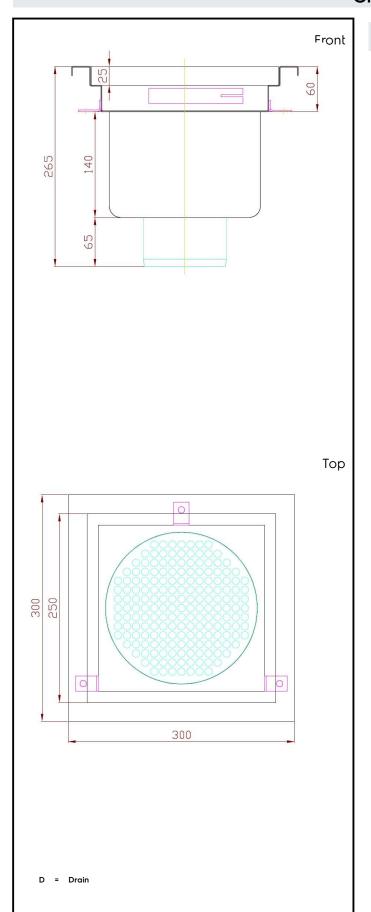

### **Key Information:**

External dimensions, Width:

328051 (FDA3030)300 mmExternal dimensions, Depth:300 mmExternal dimensions, Height:265 mmNet weight:12 kg

Floor Drains and Collecting Tanks Floor Drain with Stainless Steel Grate - Vertical outlet 300x300 mm